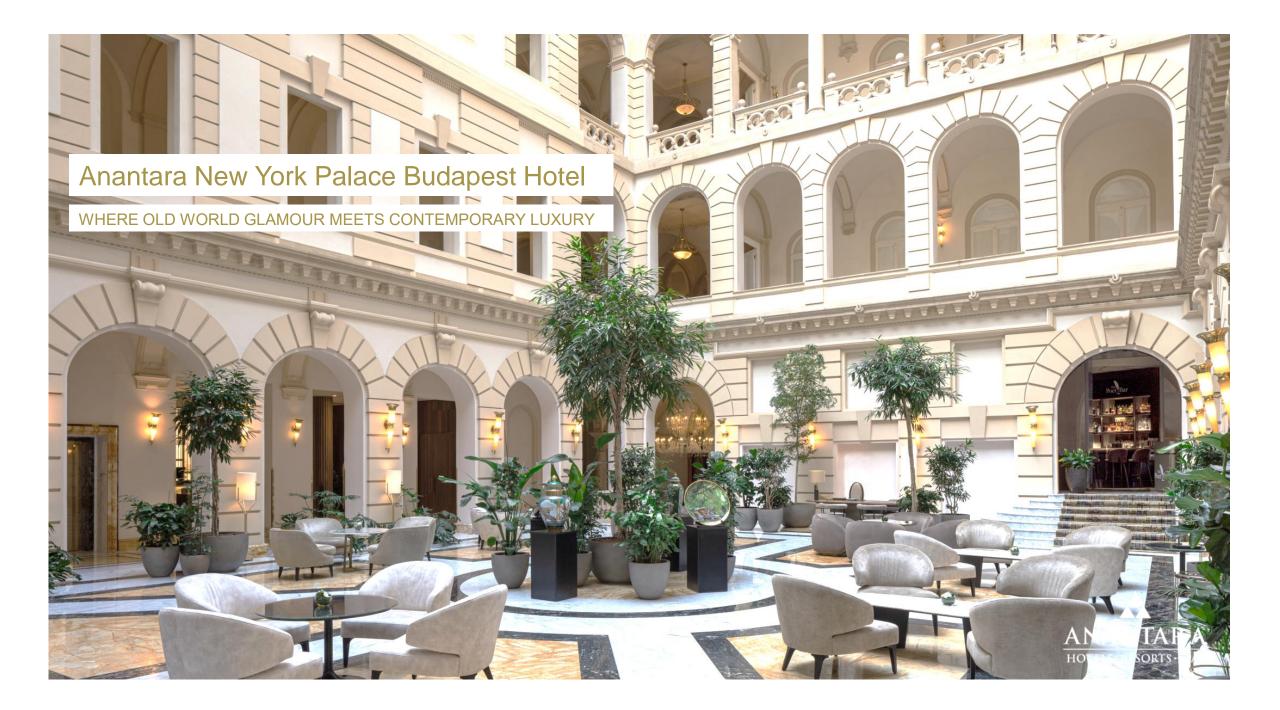

# NEW YORK CAFÉ

The most beautiful café in the world

The New York Palace is one of the most symbolic and compelling buildings of the Grand Boulevard in Budapest. The Café is located on the corner of the building, also available for non-resident guests. The Café is accessible from the Grand Boulevard, but for the hotel guests there is a direct access from the lobby available. The Café also serves for dining experiences.

Entering the New York Café means immerse into a wonderful Belle Époque dream. The Café is one of the most amazing parts of the marvellous building. Visitors are amazed by the fountain at the entrance and the beautiful, hand-made chandeliers from Venice in the halls and the historical decoration and frescoes in the whole café.



Seats: 120 People indoor





#### DE