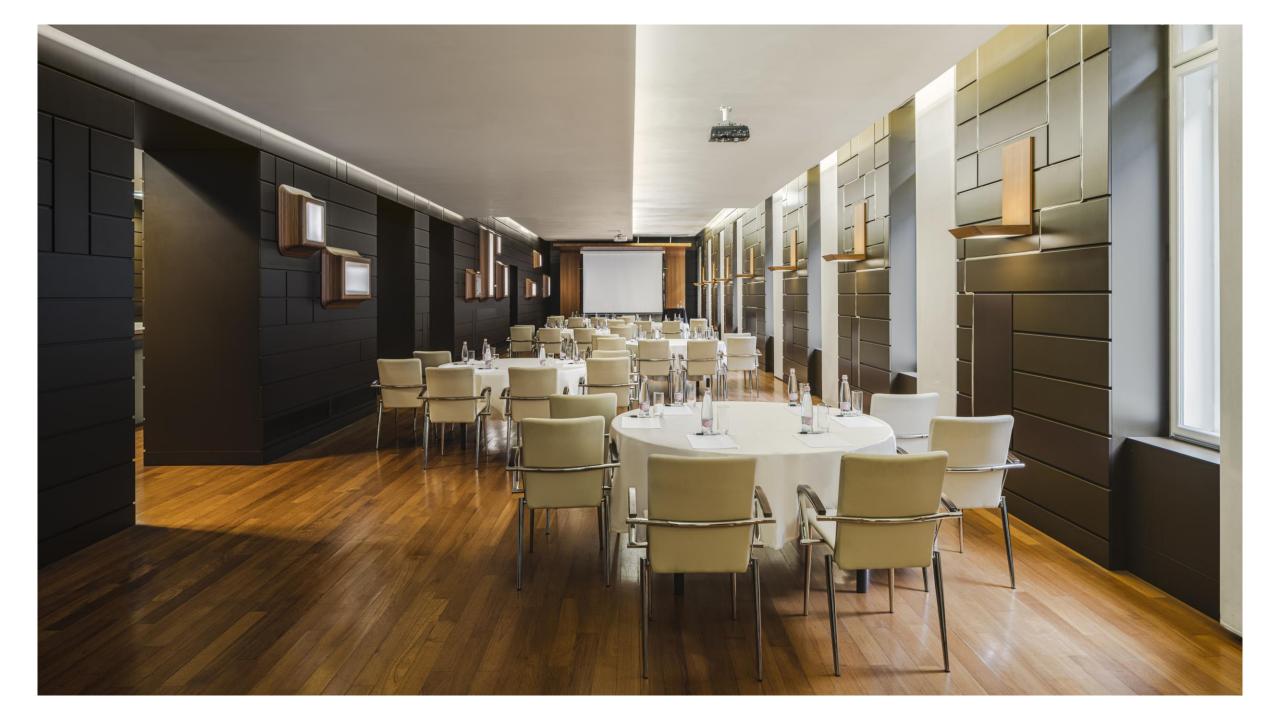

### ROME ROOM

440 sqm Palatial event space for up to 550 guests

The 440 sqm Rome Room is situated on the first floor of the hotel. It is an unforgettable place to accommodate large number conferences, also perfect venue for gala dinners, fashion shows and other creative events. Its interior design, 4,2 m ceiling height and special fittings make it extremely original. The specially designed wooden, marble and textile covered surfaces give the exclusive atmosphere of the room.

The Rome Hall is connectible with the Venice and Prague Rooms - both with daylight -, enlarging the seating capacity up to 600 people. Built-in sound system, 2 built-in projectors and screens are available in this room. Our large elevators help to lift even cars onto the first floor.

In front of the Rome Room there is a 3-floor high Foyer as well with a floor to ceiling window. The 240 sqm second-floor hanging corridor provides additional space for extension of coffee breaks, exhibitions or other activities.