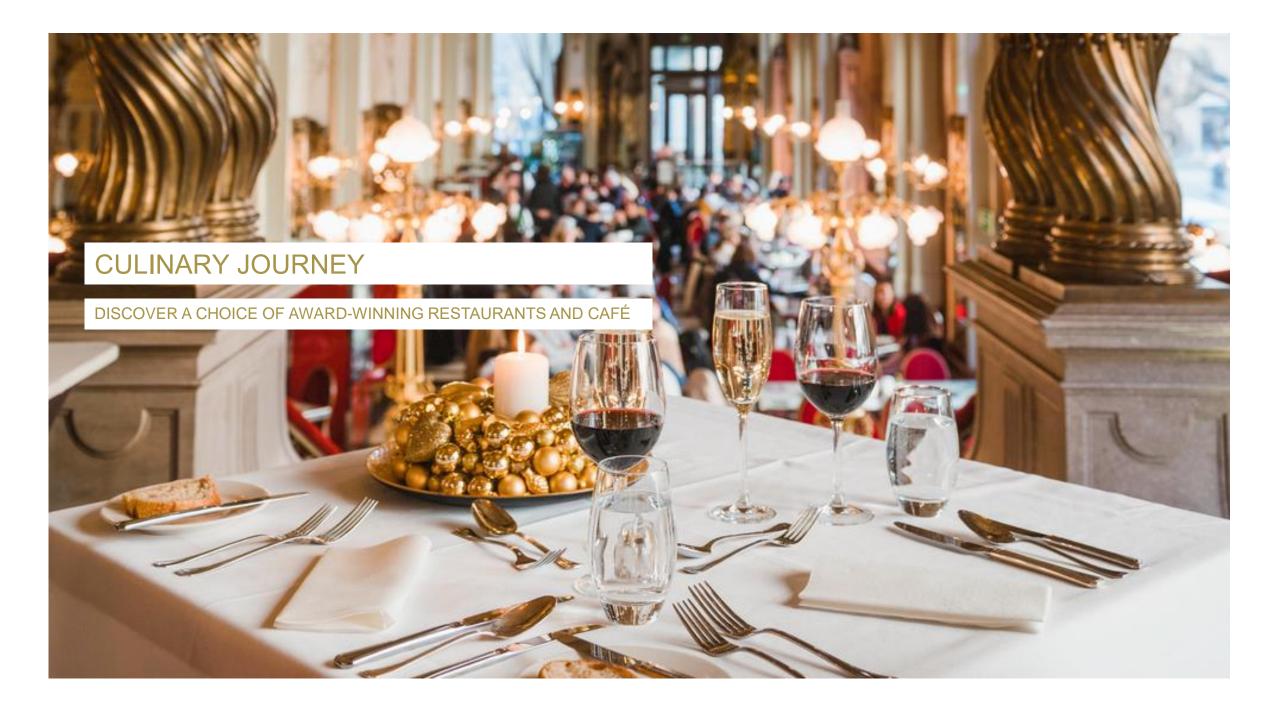

# NEW YORK CAFÉ

The most beautiful café in the world

The New York Palace is one of the most symbolic and compelling buildings of the Grand Boulevard in Budapest. The Café is located on the corner of the building, also available for non-resident guests. The Café is accessible from the Grand Boulevard, but for the hotel guests there is a direct access from the lobby available. The Café also serves for dining experiences.

Entering the New York Café means immerse into a wonderful Belle Époque dream. The Café is one of the most amazing parts of the marvellous building. Visitors are amazed by the fountain at the entrance and the beautiful, hand-made chandeliers from Venice in the halls and the historical decoration and frescoes in the whole café.



Seats: 120 People indoor





#### DEEP