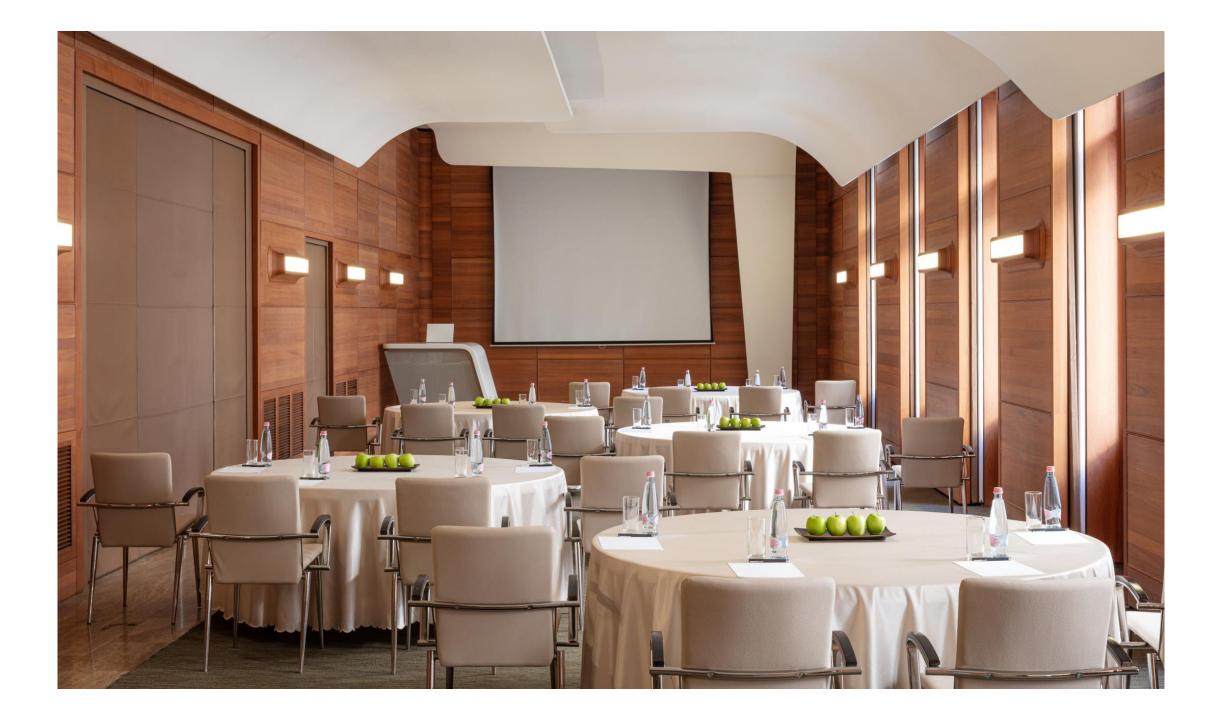

### **ROSSINI ROOM**

180 sqm

The Rossini Room is the second largest event facility of the building, also situated on the first floor of the historical building. The ideal capacity of the room is 150 people. Its specially designed buffet counter in the back of the room and also its private and separated foyer area makes this meeting room a unique venue for all kind of events. The room is also fitted with built-in screens and projectors. Complete darkness of the room is possible.