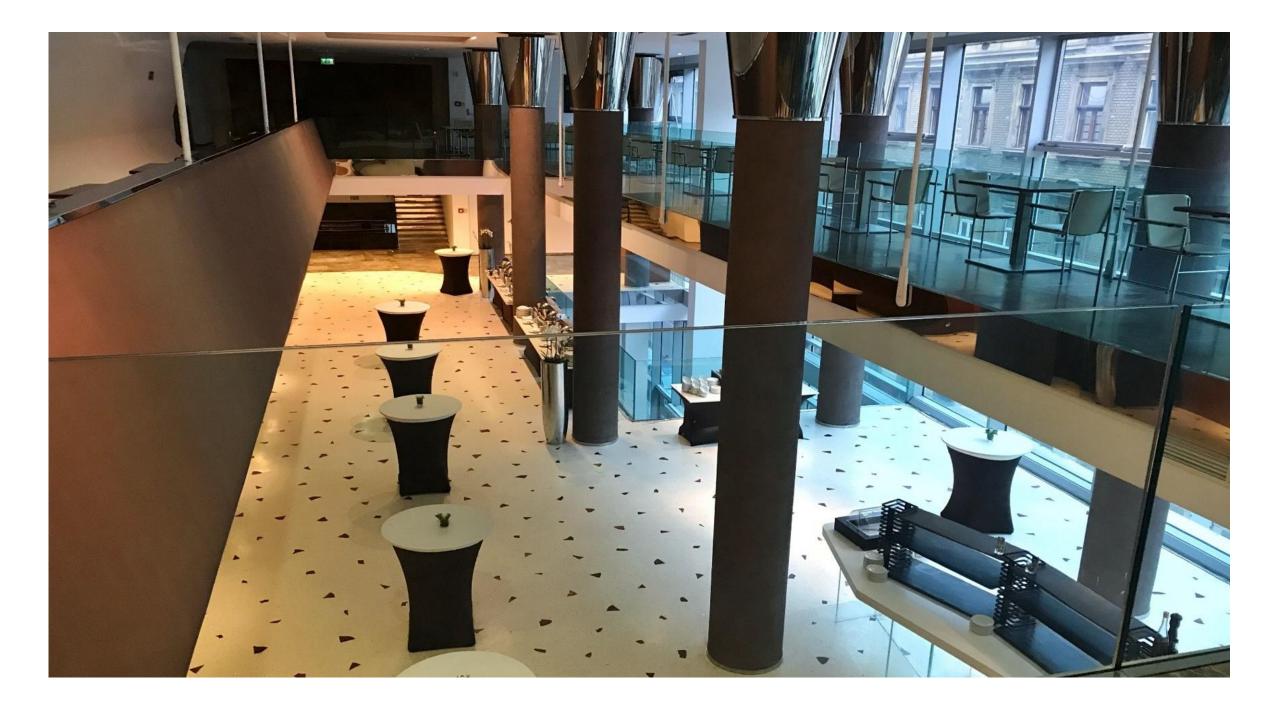

In front of the Rome Room there is a 3-floor high Foyer as well with a floor to ceiling window. The 240 sqm second-floor hanging corridor provides additional space for extension of coffee breaks, exhibitions or other activities.