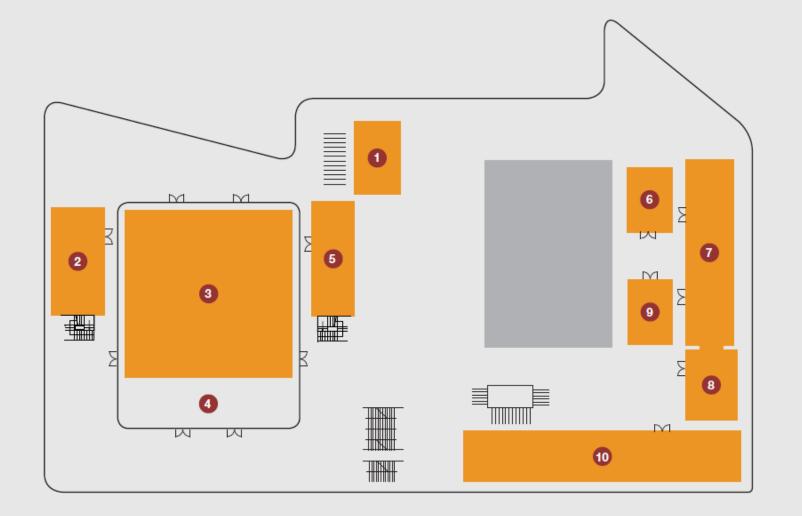

#### MEETING ROOMS

- 1 Budapest Room
- 2 Venice Room
- 3 Rome Room
- 4 Rome Foyer
- 5 Prague Room
- 6 Puccini Room
- 7 Vivaldi Room
- 8 Bellini Room
- 9 Verdi Room
- 10 Rossini Room