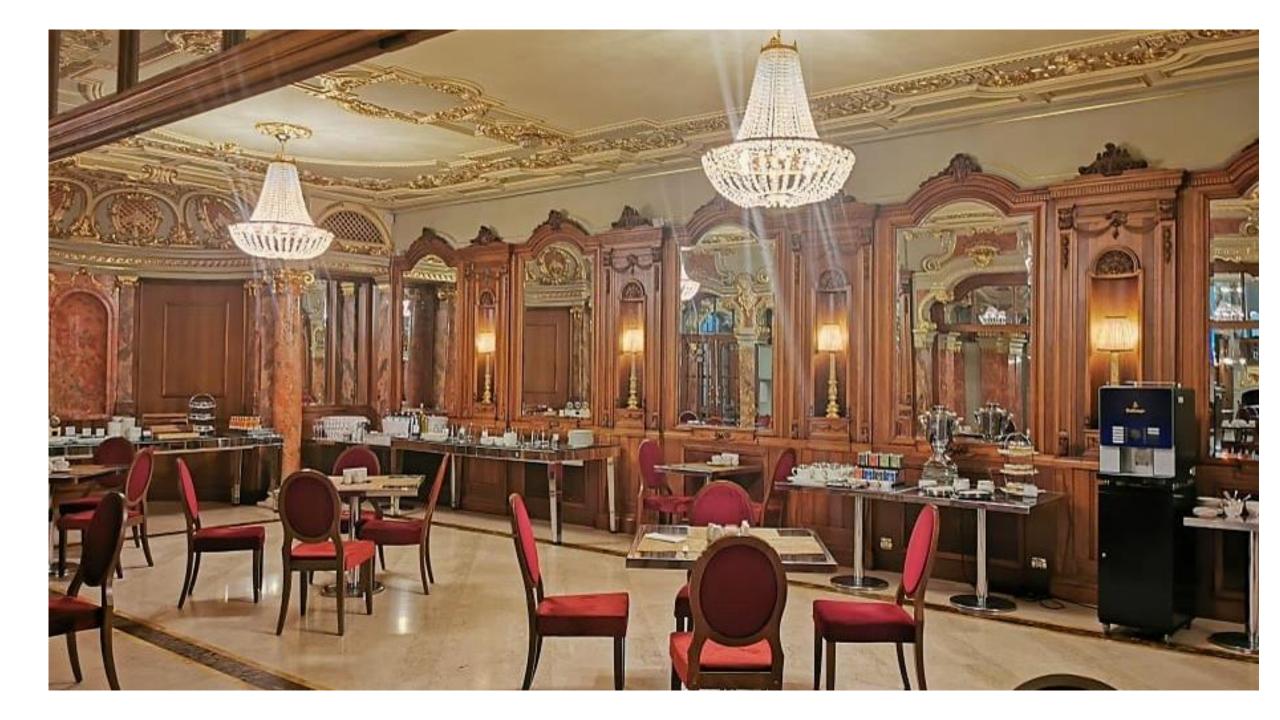

#### DEEP WATER RESTAURANT AND MARBLE SALON

207 sqm

The most decent part of the New York Café is the Deepwater Restaurant and Marble Salon. The Deepwater Restaurant serves as the breakfast restaurant of the hotel, so all of our hotel guests can enjoy their breakfast in the "Most Beautiful Café in the World". Also the group and conference participants can take advantage of this exclusive space during lunch and dinner. The Marble Salon boasts numerous famous historical figures and musicians in its history. There are plenty of stories related to this room; it even used to serve as a pool room.