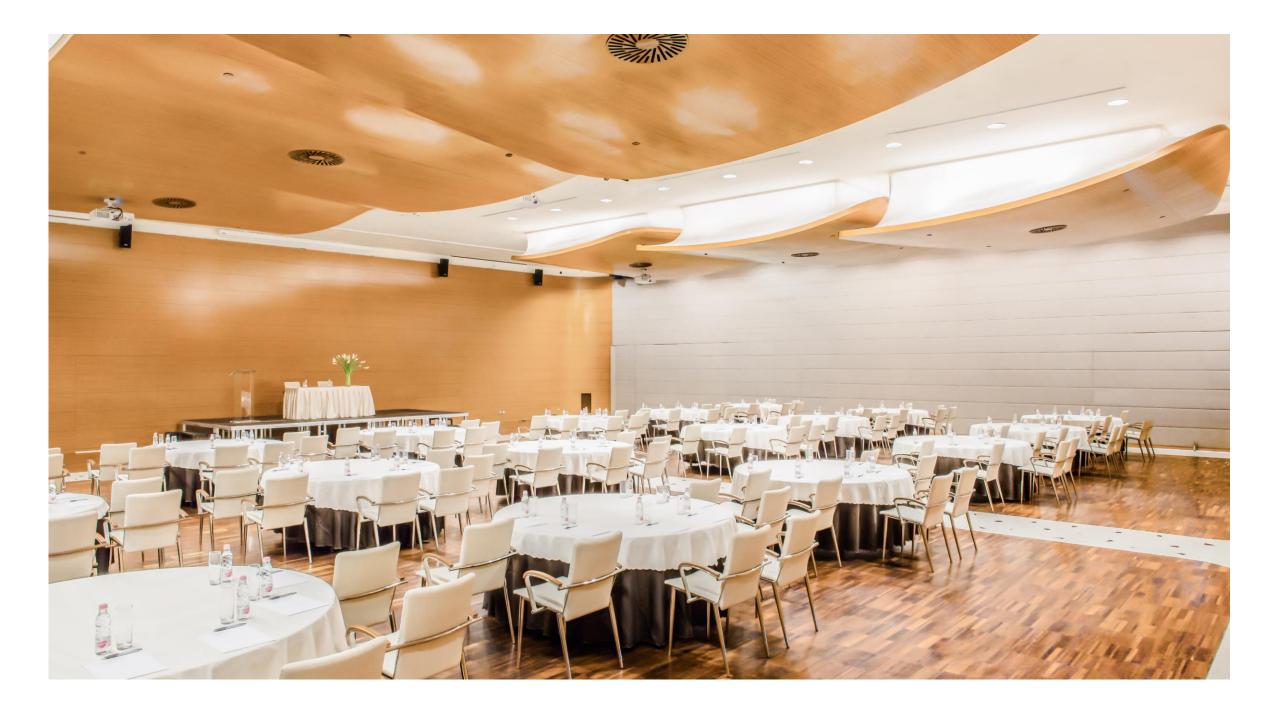

#### DEEP WATER RESTAURANT AND MARBLE SALON

207 sqm

The most decent part of the New York Café is the Deepwater Restaurant and Marble Salon. The Deepwater Restaurant serves as the breakfast restaurant of the hotel, so all of our hotel guests can enjoy their breakfast in the "Most Beautiful Café in the World". Also the group and conference participants can take advantage of this exclusive space during lunch and dinner. The Marble Salon boasts numerous famous historical figures and musicians in its history. There are plenty of stories related to this room; it even used to serve as a pool room.