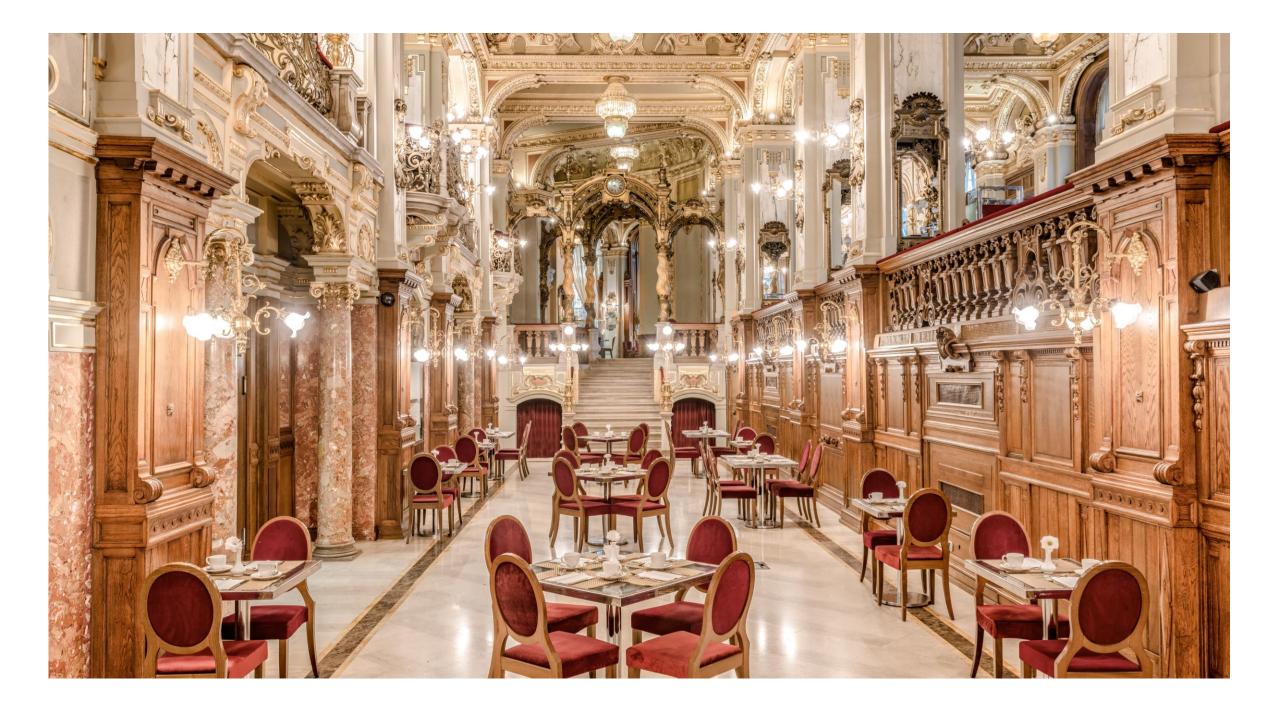

# NEW YORK CAFÉ

The most beautiful café in the world

The New York Palace is one of the most symbolic and compelling buildings of the Grand Boulevard in Budapest. The Café is located on the corner of the building, also available for non-resident guests. The Café is accessible from the Grand Boulevard, but for the hotel guests there is a direct access from the lobby available. The Café also serves for dining experiences.

Entering the New York Café means immerse into a wonderful Belle Époque dream. The Café is one of the most amazing parts of the marvellous building. Visitors are amazed by the fountain at the entrance and the beautiful, hand-made chandeliers from Venice in the halls and the historical decoration and frescoes in the whole café.

Seats: 120 People indoor