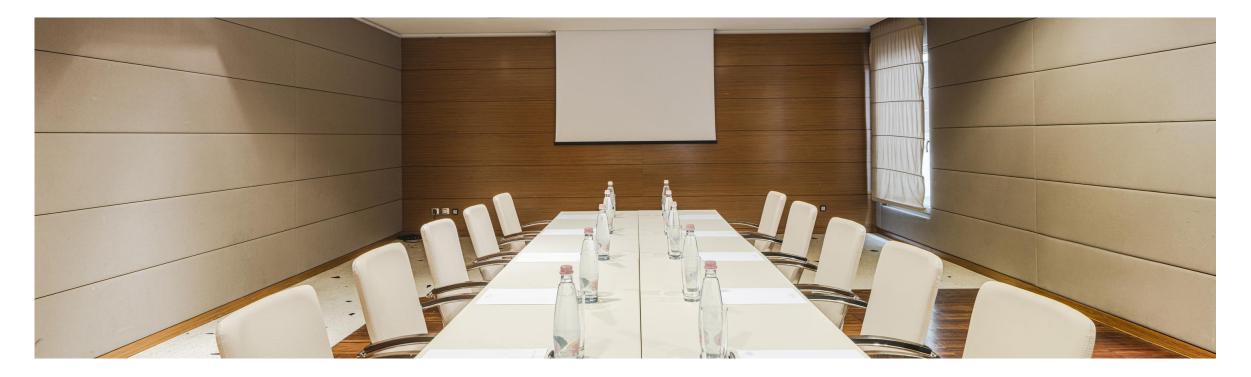

#### PRAGUE AND VENICE ROOMS

66 sqm each

On the left and right sides of Rome room two identical meeting rooms are situated. These two rooms are the Prague and Venice rooms. Each of them can accommodate as many as 60 persons in theatre style. They mostly serve as smaller syndicate rooms or office. The interior is designed to match the decoration of the Rome room. Built-in sound system, projector and screen are available in both rooms. The great advantage of these rooms is the natural light.