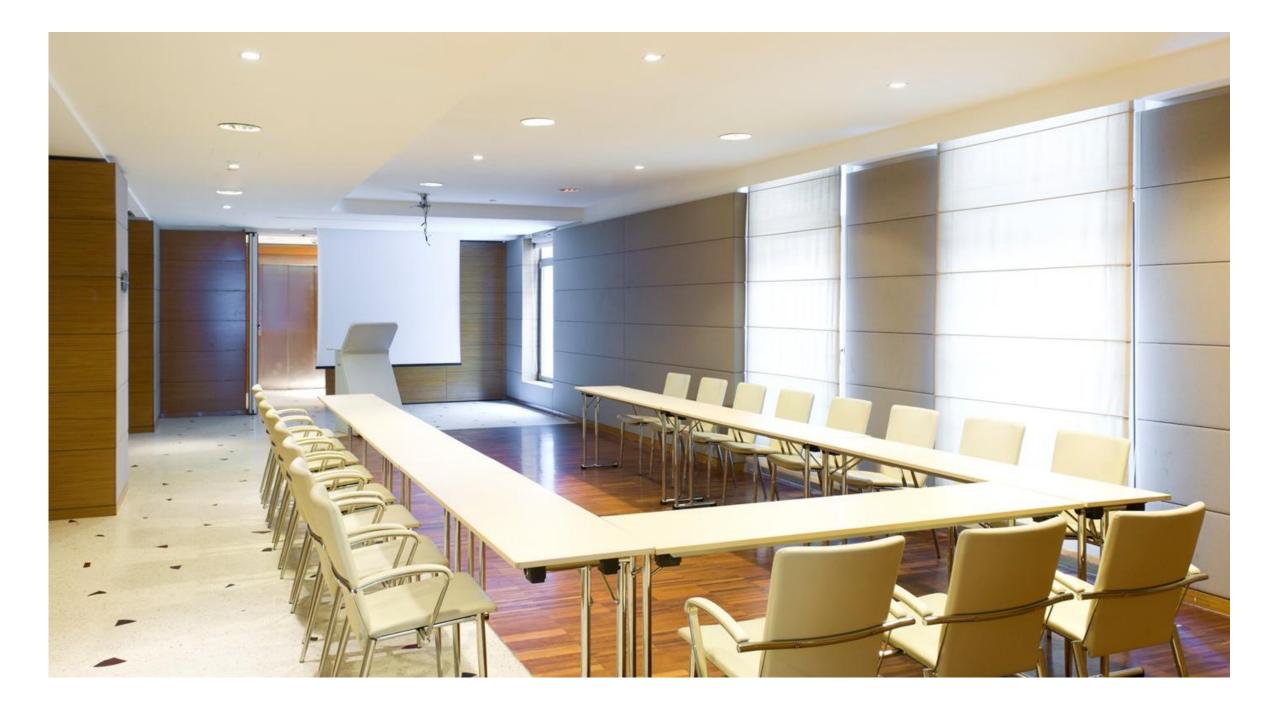

### **ROSSINI ROOM**

180 sqm

The Rossini Room is the second largest event facility of the building, also situated on the first floor of the historical building. The ideal capacity of the room is 150 people. Its specially designed buffet counter in the back of the room and also its private and separated foyer area makes this meeting room a unique venue for all kind of events. The room is also fitted with built-in screens and projectors. Complete darkness of the room is possible.