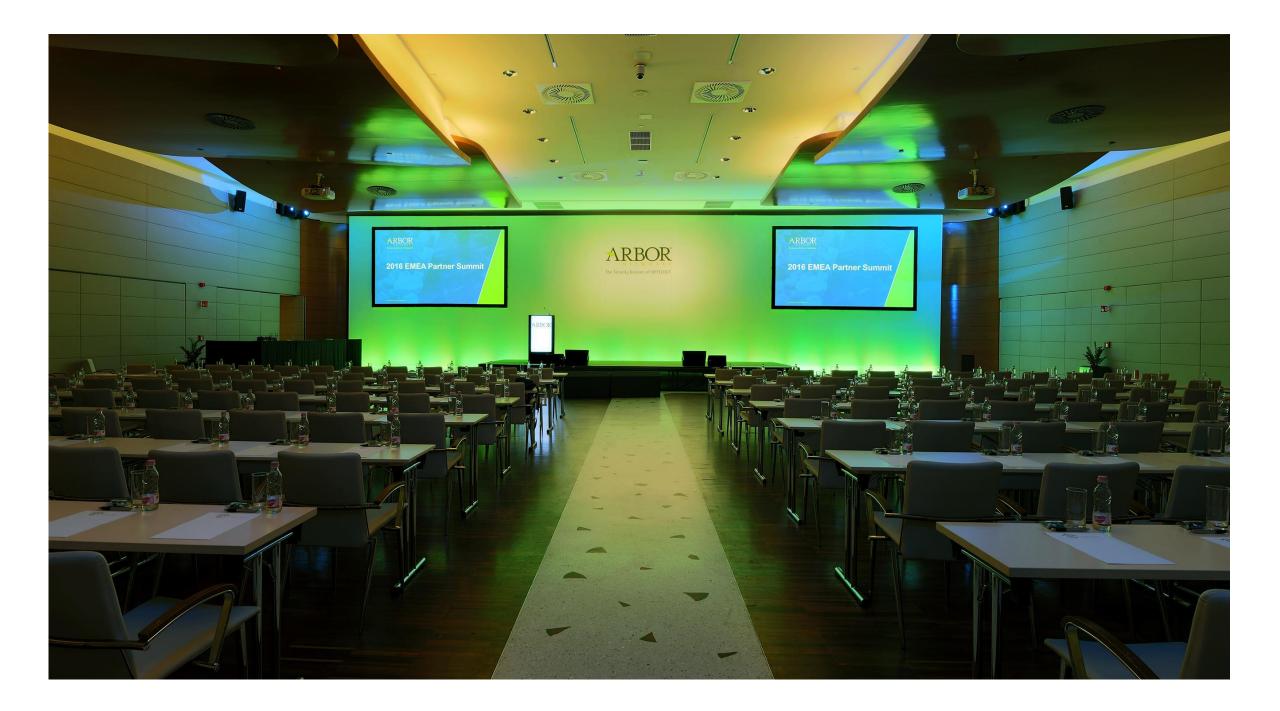

### ROME ROOM

440 sqm Palatial event space for up to 550 guests

The 440 sqm Rome Room is situated on the first floor of the hotel. It is an unforgettable place to accommodate large number conferences, also perfect venue for gala dinners, fashion shows and other creative events. Its interior design, 4,2 m ceiling height and special fittings make it extremely original. The specially designed wooden, marble and textile covered surfaces give the exclusive atmosphere of the room.

The Rome Hall is connectible with the Venice and Prague Rooms - both with daylight -, enlarging the seating capacity up to 600 people. Built-in sound system, 2 built-in projectors and screens are available in this room. Our large elevators help to lift even cars onto the first floor.

In front of the Rome Room there is a 3-floor high Foyer as well with a floor to ceiling window. The 240 sqm second-floor hanging corridor provides additional space for extension of coffee breaks, exhibitions or other activities.