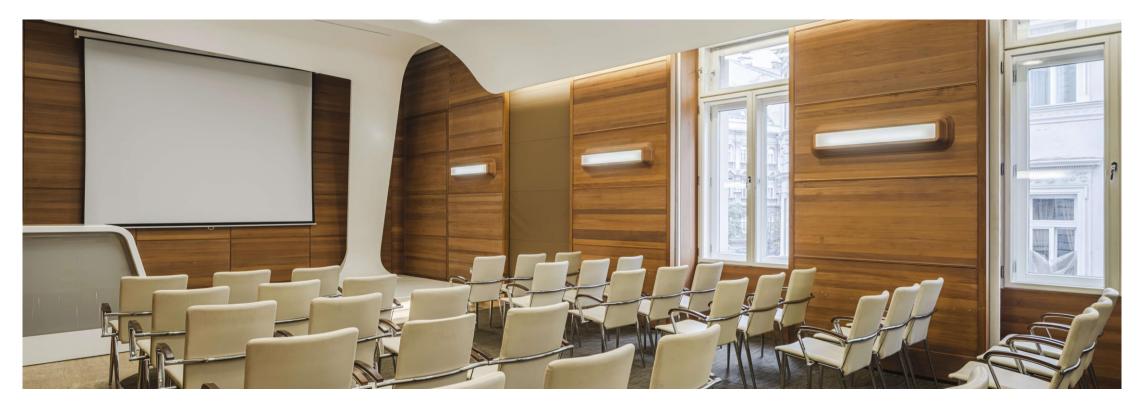

#### PRAGUE AND VENICE ROOMS

66 sqm each

On the left and right sides of Rome room two identical meeting rooms are situated. These two rooms are the Prague and Venice rooms. Each of them can accommodate as many as 60 persons in theatre style. They mostly serve as smaller syndicate rooms or office. The interior is designed to match the decoration of the Rome room. Built-in sound system, projector and screen are available in both rooms. The great advantage of these rooms is the natural light.

#### VIVALDI ROOM

127 sqm

The Vivaldi room is located on the first floor, right above the New York Café. This room is connected to the Verdi, Puccini and Bellini rooms by direct doors and also a foyer. The Vivaldi room is designed with using Earth colors, the recurrence of beige and brown shades. The room has natural light along the longer side. This room is convenient for up to 150 participants. Fitted stage and podium are provided for speakers, built-in screens and projectors are available. The leather walls ensure total darkness if required.