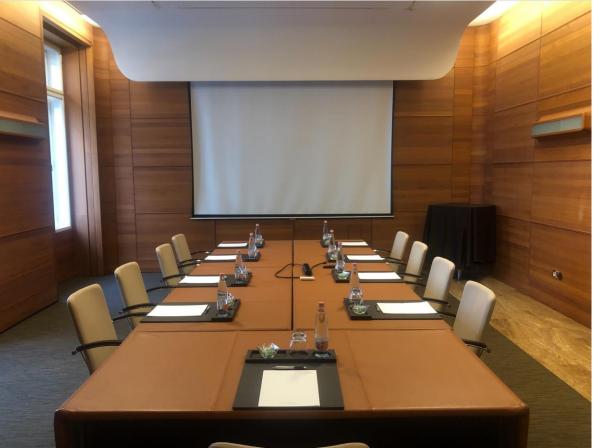

#### PRAGUE AND VENICE ROOMS

66 sqm each

On the left and right sides of Rome room two identical meeting rooms are situated. These two rooms are the Prague and Venice rooms. Each of them can accommodate as many as 60 persons in theatre style. They mostly serve as smaller syndicate rooms or office. The interior is designed to match the decoration of the Rome room. Built-in sound system, projector and screen are available in both rooms. The great advantage of these rooms is the natural light.