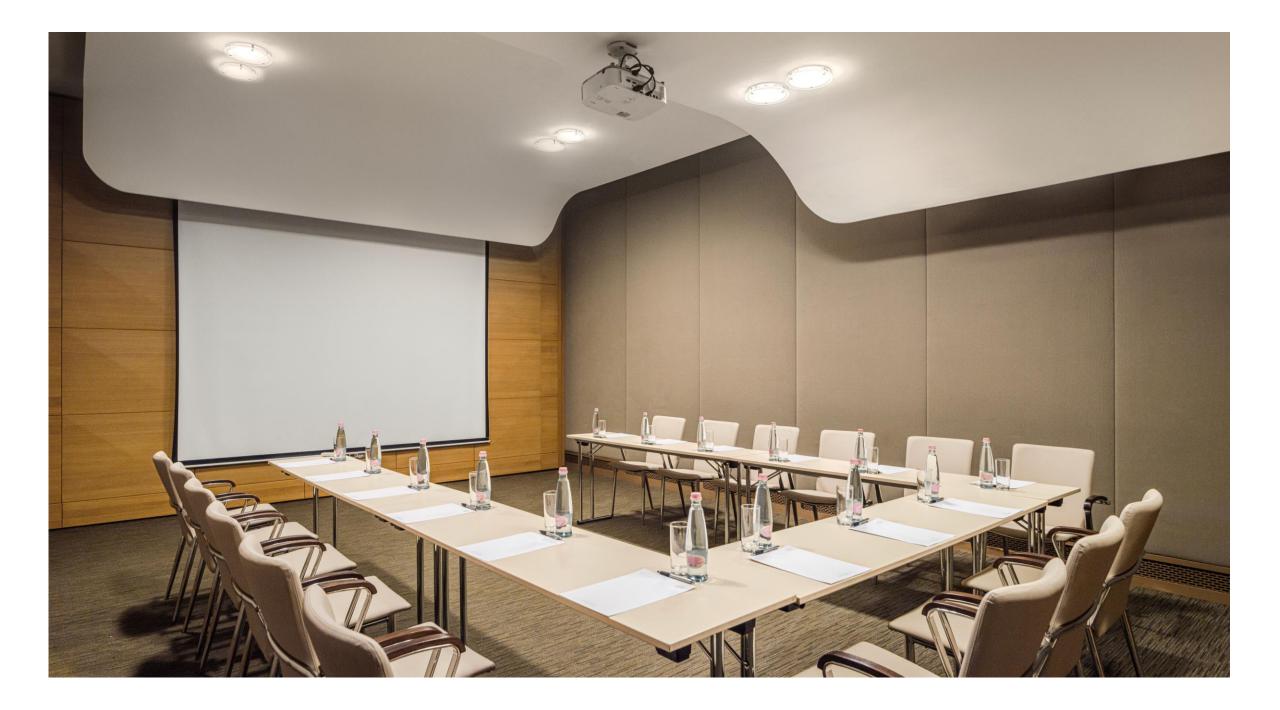

### **ROSSINI ROOM**

180 sqm

The Rossini Room is the second largest event facility of the building, also situated on the first floor of the historical building. The ideal capacity of the room is 150 people. Its specially designed buffet counter in the back of the room and also its private and separated foyer area makes this meeting room a unique venue for all kind of events. The room is also fitted with built-in screens and projectors. Complete darkness of the room is possible.