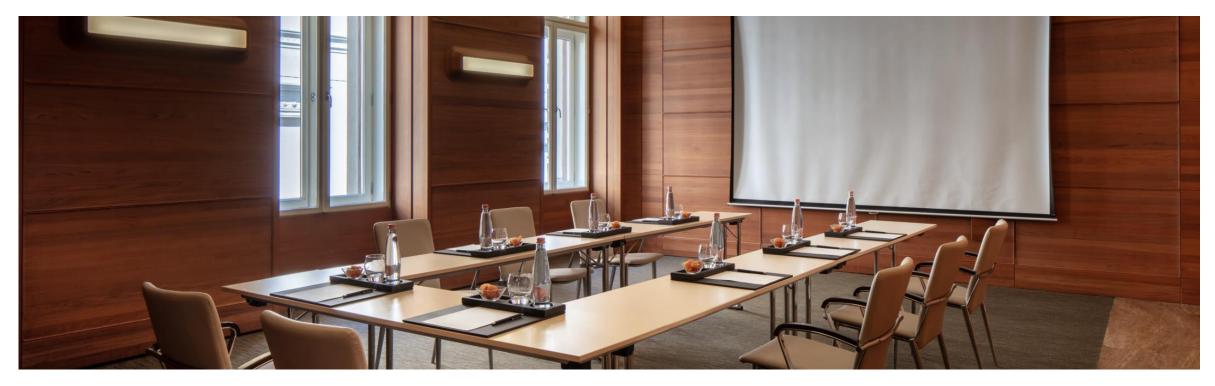

#### PUCCINI AND VERDI ROOM

40 sqm and 43 sqm

The Puccini, Verdi and Bellini rooms are situated on the first floor of New York Palace.

The Verdi and the Puccini rooms are located opposite to each other over the Foyer of the Vivaldi room. Both rooms are also directly accessible from the Vivaldi room through an interconnecting door. The rooms are decorated with modern wood and textile covers, and also fitted with projector and screen as well.

#### **BELLINI ROOM**

48 sqm

The Bellini room is located also on the first floor. The meeting room is specially designed with wooden side-walls, also fitted with projector and screen. Natural light is available in this room, but complete darkness is also possible. There is also a separate, private foyer belonging to this room. The room is interconnecting with the Vivaldi room.