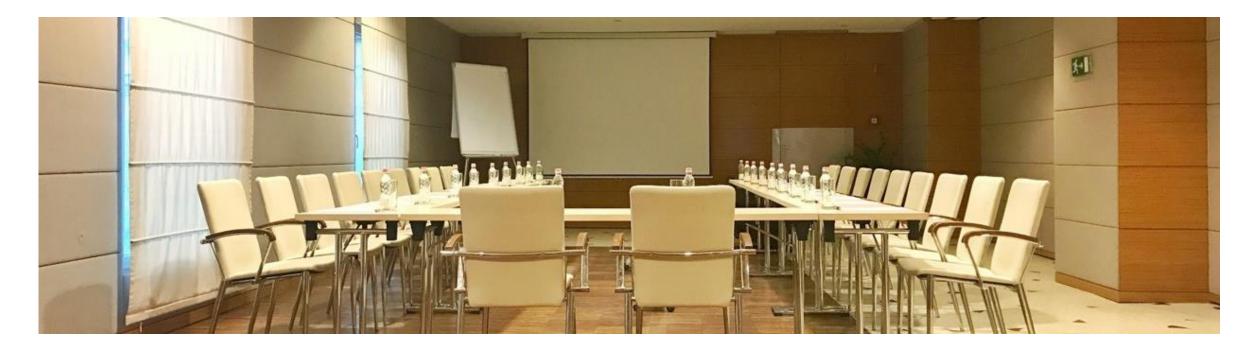

### ROME ROOM

440 sqm Palatial event space for up to 550 guests

The 440 sqm Rome Room is situated on the first floor of the hotel. It is an unforgettable place to accommodate large number conferences, also perfect venue for gala dinners, fashion shows and other creative events. Its interior design, 4,2 m ceiling height and special fittings make it extremely original. The specially designed wooden, marble and textile covered surfaces give the exclusive atmosphere of the room.

The Rome Hall is connectible with the Venice and Prague Rooms - both with daylight -, enlarging the seating capacity up to 600 people. Built-in sound system, 2 built-in projectors and screens are available in this room. Our large elevators help to lift even cars onto the first floor.

In front of the Rome Room there is a 3-floor high Foyer as well with a floor to ceiling window. The 240 sqm second-floor hanging corridor provides additional space for extension of coffee breaks, exhibitions or other activities.