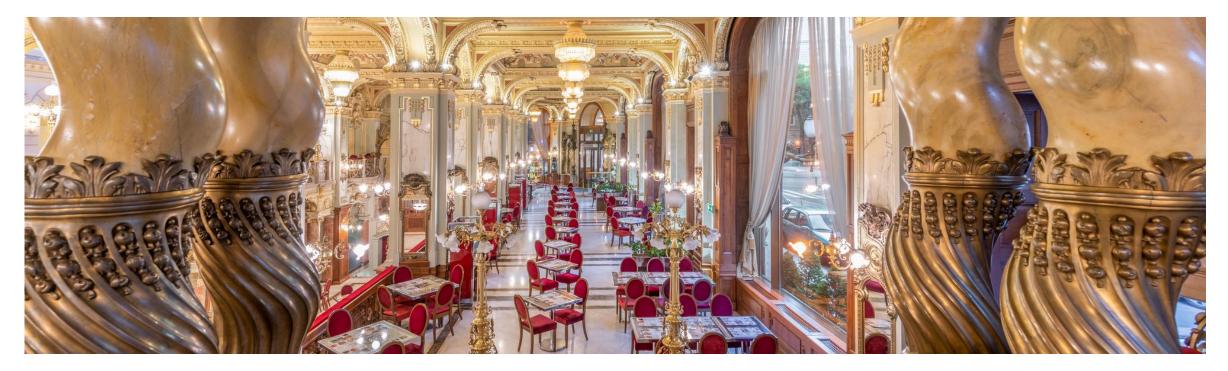

# NEW YORK CAFÉ

The most beautiful café in the world

The New York Palace is one of the most symbolic and compelling buildings of the Grand Boulevard in Budapest. The Café is located on the corner of the building, also available for non-resident guests. The Café is accessible from the Grand Boulevard, but for the hotel guests there is a direct access from the lobby available. The Café also serves for dining experiences.

Entering the New York Café means immerse into a wonderful Belle Époque dream. The Café is one of the most amazing parts of the marvellous building. Visitors are amazed by the fountain at the entrance and the beautiful, hand-made chandeliers from Venice in the halls and the historical decoration and frescoes in the whole café.

Seats: 120 People indoor