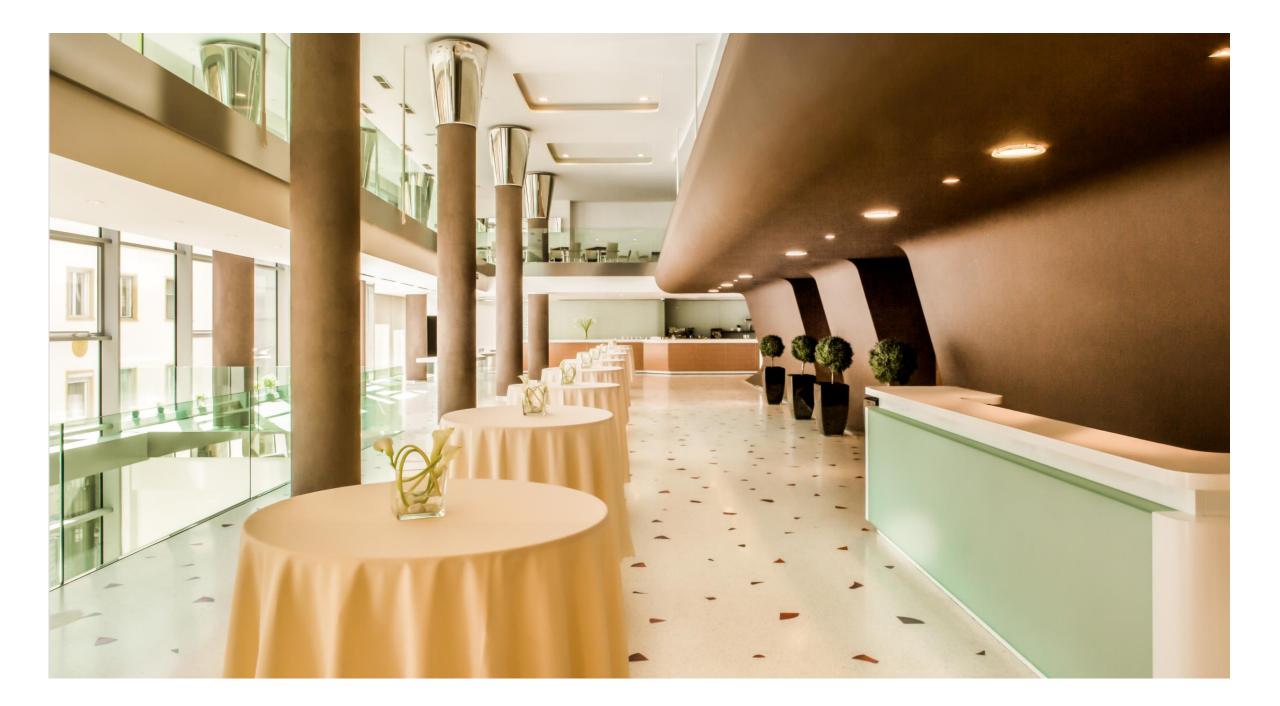

In front of the Rome Room there is a 3-floor high Foyer as well with a floor to ceiling window. The 240 sqm second-floor hanging corridor provides additional space for extension of coffee breaks, exhibitions or other activities.