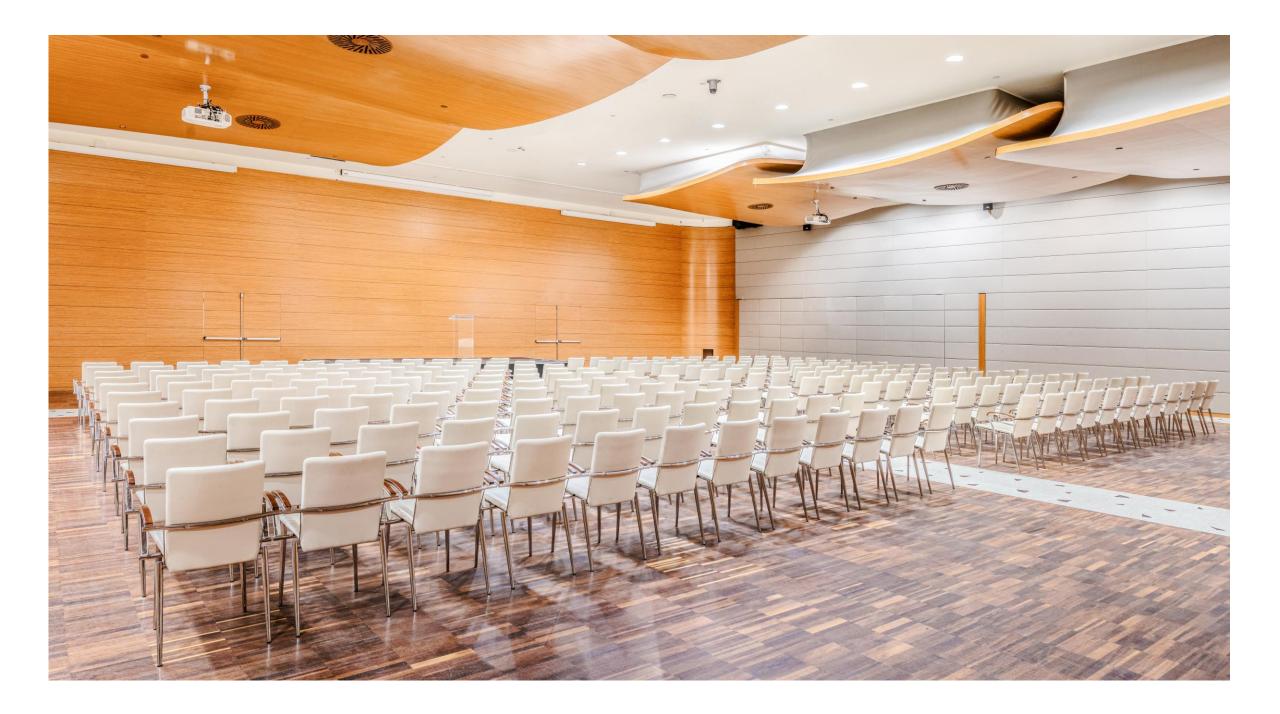

### ROME ROOM

440 sqm Palatial event space for up to 550 guests

The 440 sqm Rome Room is situated on the first floor of the hotel. It is an unforgettable place to accommodate large number conferences, also perfect venue for gala dinners, fashion shows and other creative events. Its interior design, 4,2 m ceiling height and special fittings make it extremely original. The specially designed wooden, marble and textile covered surfaces give the exclusive atmosphere of the room.

The Rome Hall is connectible with the Venice and Prague Rooms - both with daylight -, enlarging the seating capacity up to 600 people. Built-in sound system, 2 built-in projectors and screens are available in this room. Our large elevators help to lift even cars onto the first floor.

In front of the Rome Room there is a 3-floor high Foyer as well with a floor to ceiling window. The 240 sqm second-floor hanging corridor provides additional space for extension of coffee breaks, exhibitions or other activities.