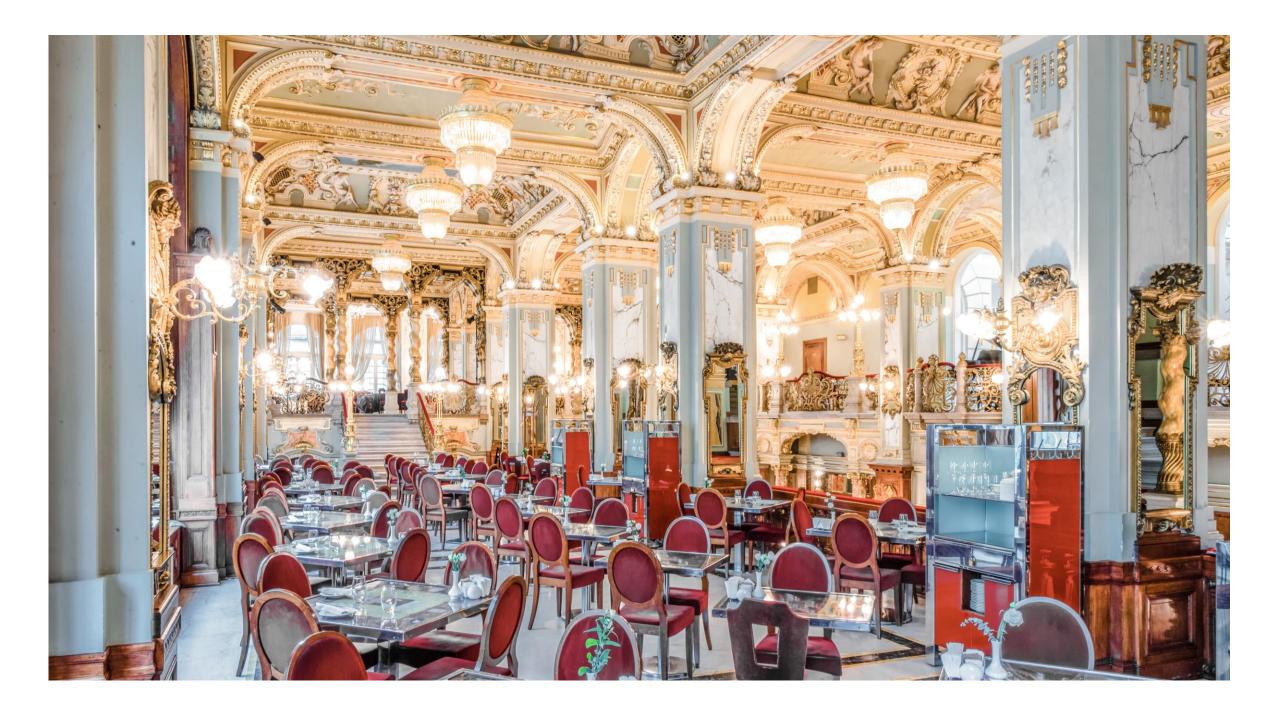

# NEW YORK CAFÉ

The most beautiful café in the world

The New York Palace is one of the most symbolic and compelling buildings of the Grand Boulevard in Budapest. The Café is located on the corner of the building, also available for non-resident guests. The Café is accessible from the Grand Boulevard, but for the hotel guests there is a direct access from the lobby available. The Café also serves for dining experiences.

Entering the New York Café means immerse into a wonderful Belle Époque dream. The Café is one of the most amazing parts of the marvellous building. Visitors are amazed by the fountain at the entrance and the beautiful, hand-made chandeliers from Venice in the halls and the historical decoration and frescoes in the whole café.

#### DEEP WATER RESTAURANT AND MARBLE SALON

207 sqm

The most decent part of the New York Café is the Deepwater Restaurant and Marble Salon. The Deepwater Restaurant serves as the breakfast restaurant of the hotel, so all of our hotel guests can enjoy their breakfast in the "Most Beautiful Café in the World". Also the group and conference participants can take advantage of this exclusive space during lunch and dinner. The Marble Salon boasts numerous famous historical figures and musicians in its history. There are plenty of stories related to this room; it even used to serve as a pool room.