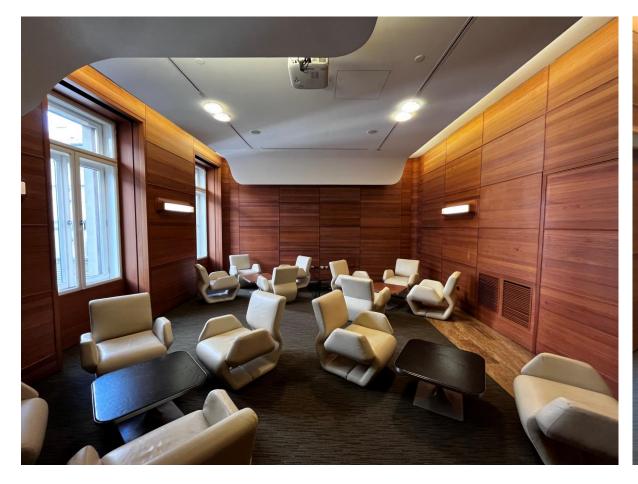

## **BUDAPEST ROOM**

56 sqm

Slightly set back from the Rome rooms, yet with the same aesthetic, Budapest serves as another extension of our modern meeting suite.

Its position next to the elevator makes it an ideal lounge for VIP guests wanting to make a private entrance.