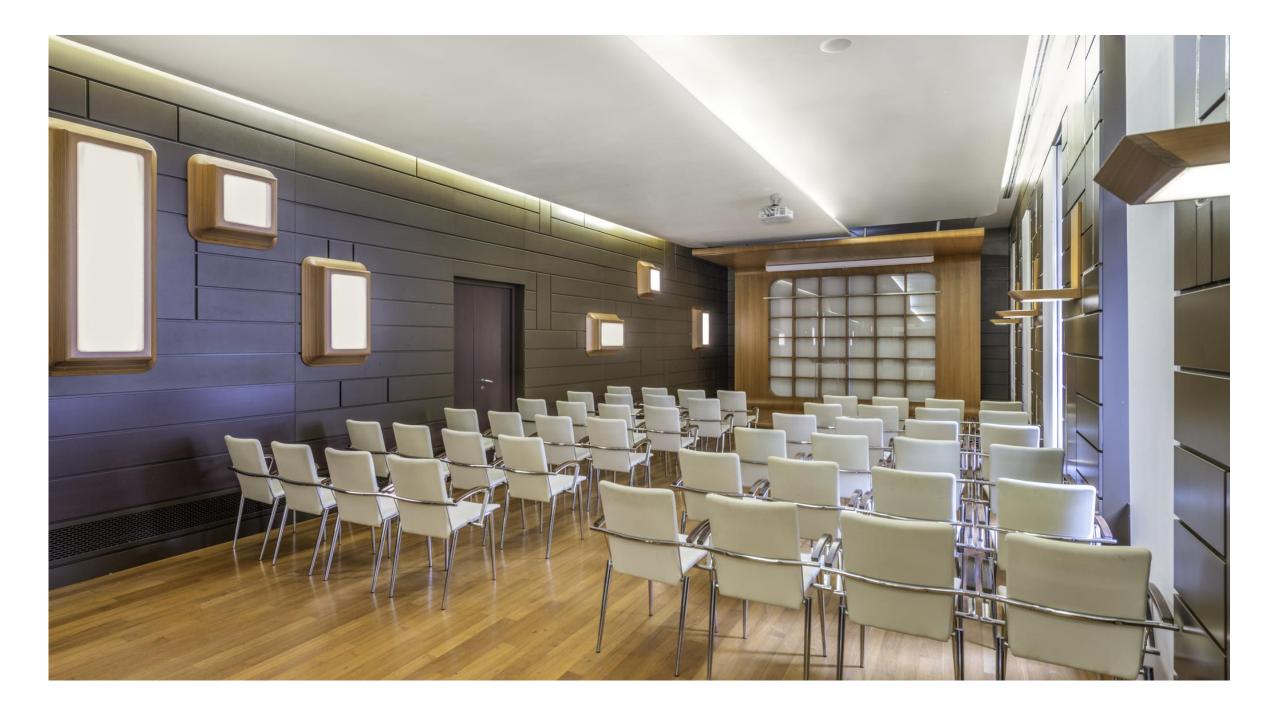

#### PRAGUE AND VENICE ROOMS

66 sqm each

On the left and right sides of Rome room two identical meeting rooms are situated. These two rooms are the Prague and Venice rooms. Each of them can accommodate as many as 60 persons in theatre style. They mostly serve as smaller syndicate rooms or office. The interior is designed to match the decoration of the Rome room. Built-in sound system, projector and screen are available in both rooms. The great advantage of these rooms is the natural light.

## **BUDAPEST ROOM**

56 sqm

Slightly set back from the Rome rooms, yet with the same aesthetic, Budapest serves as another extension of our modern meeting suite.

Its position next to the elevator makes it an ideal lounge for VIP guests wanting to make a private entrance.