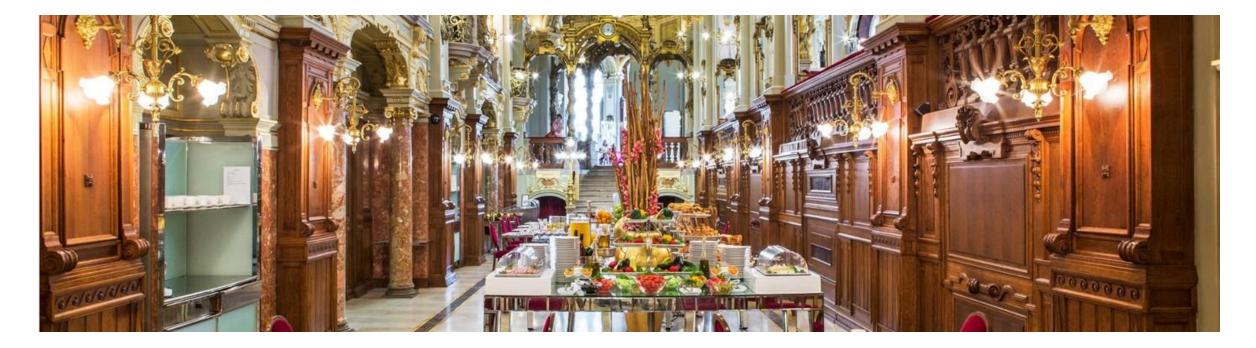

# NEW YORK CAFÉ

The most beautiful café in the world

The New York Palace is one of the most symbolic and compelling buildings of the Grand Boulevard in Budapest. The Café is located on the corner of the building, also available for non-resident guests. The Café is accessible from the Grand Boulevard, but for the hotel guests there is a direct access from the lobby available. The Café also serves for dining experiences.

Entering the New York Café means immerse into a wonderful Belle Époque dream. The Café is one of the most amazing parts of the marvellous building. Visitors are amazed by the fountain at the entrance and the beautiful, hand-made chandeliers from Venice in the halls and the historical decoration and frescoes in the whole café.

#### DEEP WATER RESTAURANT AND MARBLE SALON

207 sqm

The most decent part of the New York Café is the Deepwater Restaurant and Marble Salon. The Deepwater Restaurant serves as the breakfast restaurant of the hotel, so all of our hotel guests can enjoy their breakfast in the "Most Beautiful Café in the World". Also the group and conference participants can take advantage of this exclusive space during lunch and dinner. The Marble Salon boasts numerous famous historical figures and musicians in its history. There are plenty of stories related to this room; it even used to serve as a pool room.