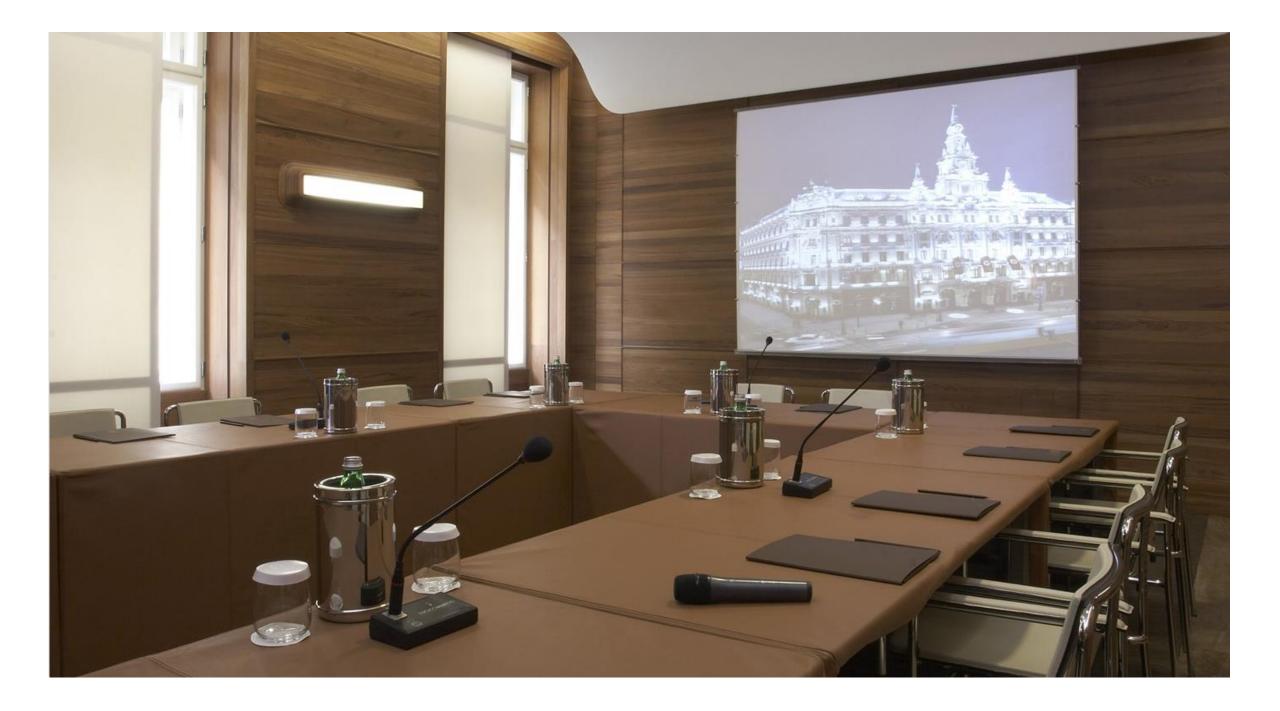

#### PRAGUE AND VENICE ROOMS

66 sqm each

On the left and right sides of Rome room two identical meeting rooms are situated. These two rooms are the Prague and Venice rooms. Each of them can accommodate as many as 60 persons in theatre style. They mostly serve as smaller syndicate rooms or office. The interior is designed to match the decoration of the Rome room. Built-in sound system, projector and screen are available in both rooms. The great advantage of these rooms is the natural light.