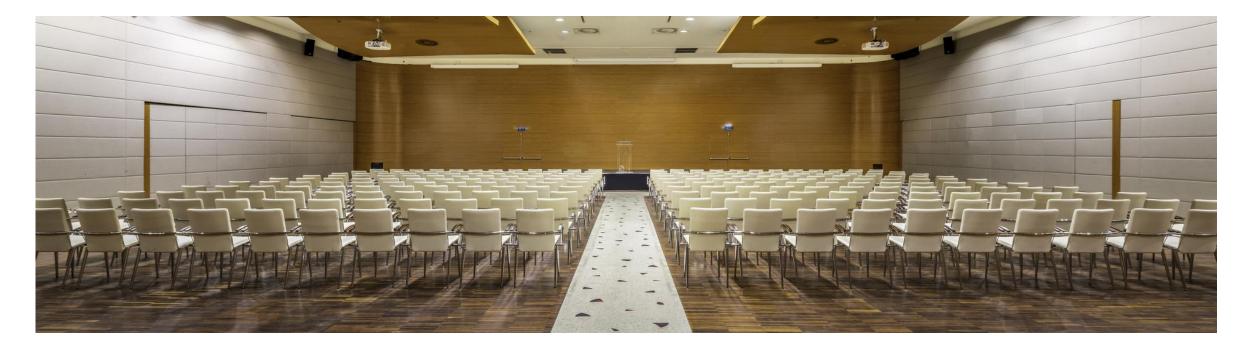

### ROME ROOM

440 sqm Palatial event space for up to 550 guests

The 440 sqm Rome Room is situated on the first floor of the hotel. It is an unforgettable place to accommodate large number conferences, also perfect venue for gala dinners, fashion shows and other creative events. Its interior design, 4,2 m ceiling height and special fittings make it extremely original. The specially designed wooden, marble and textile covered surfaces give the exclusive atmosphere of the room.

The Rome Hall is connectible with the Venice and Prague Rooms - both with daylight -, enlarging the seating capacity up to 600 people. Built-in sound system, 2 built-in projectors and screens are available in this room. Our large elevators help to lift even cars onto the first floor.

In front of the Rome Room there is a 3-floor high Foyer as well with a floor to ceiling window. The 240 sqm second-floor hanging corridor provides additional space for extension of coffee breaks, exhibitions or other activities.