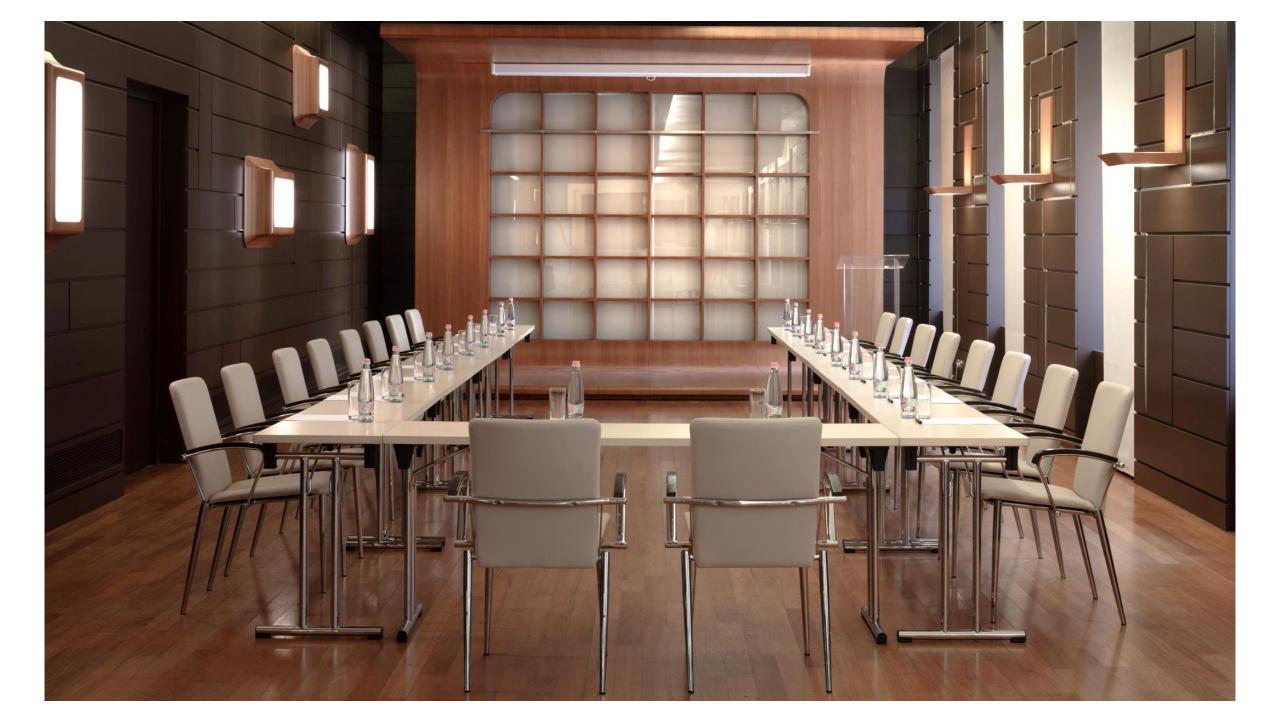

### **ROSSINI ROOM**

180 sqm

The Rossini Room is the second largest event facility of the building, also situated on the first floor of the historical building. The ideal capacity of the room is 150 people. Its specially designed buffet counter in the back of the room and also its private and separated foyer area makes this meeting room a unique venue for all kind of events. The room is also fitted with built-in screens and projectors. Complete darkness of the room is possible.