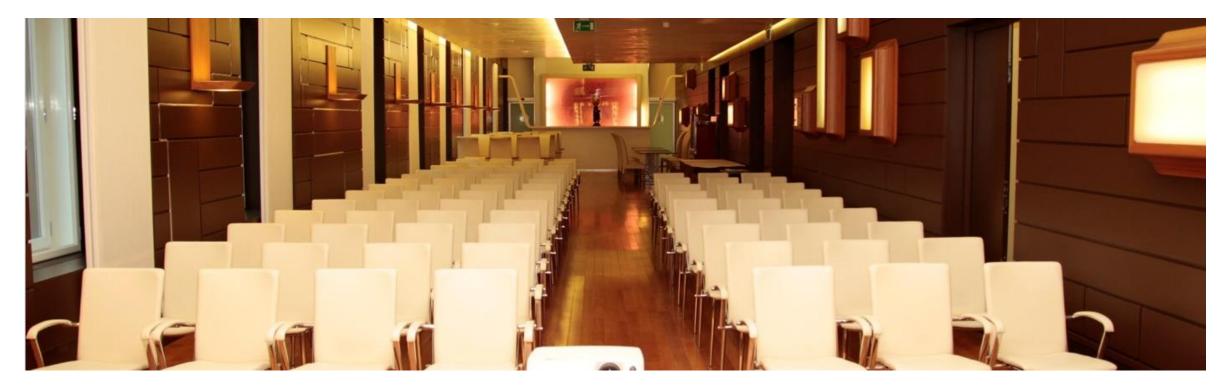

### ROME ROOM

440 sqm Palatial event space for up to 550 guests

The 440 sqm Rome Room is situated on the first floor of the hotel. It is an unforgettable place to accommodate large number conferences, also perfect venue for gala dinners, fashion shows and other creative events. Its interior design, 4,2 m ceiling height and special fittings make it extremely original. The specially designed wooden, marble and textile covered surfaces give the exclusive atmosphere of the room.

The Rome Hall is connectible with the Venice and Prague Rooms - both with daylight -, enlarging the seating capacity up to 600 people. Built-in sound system, 2 built-in projectors and screens are available in this room. Our large elevators help to lift even cars onto the first floor.

In front of the Rome Room there is a 3-floor high Foyer as well with a floor to ceiling window. The 240 sqm second-floor hanging corridor provides additional space for extension of coffee breaks, exhibitions or other activities.