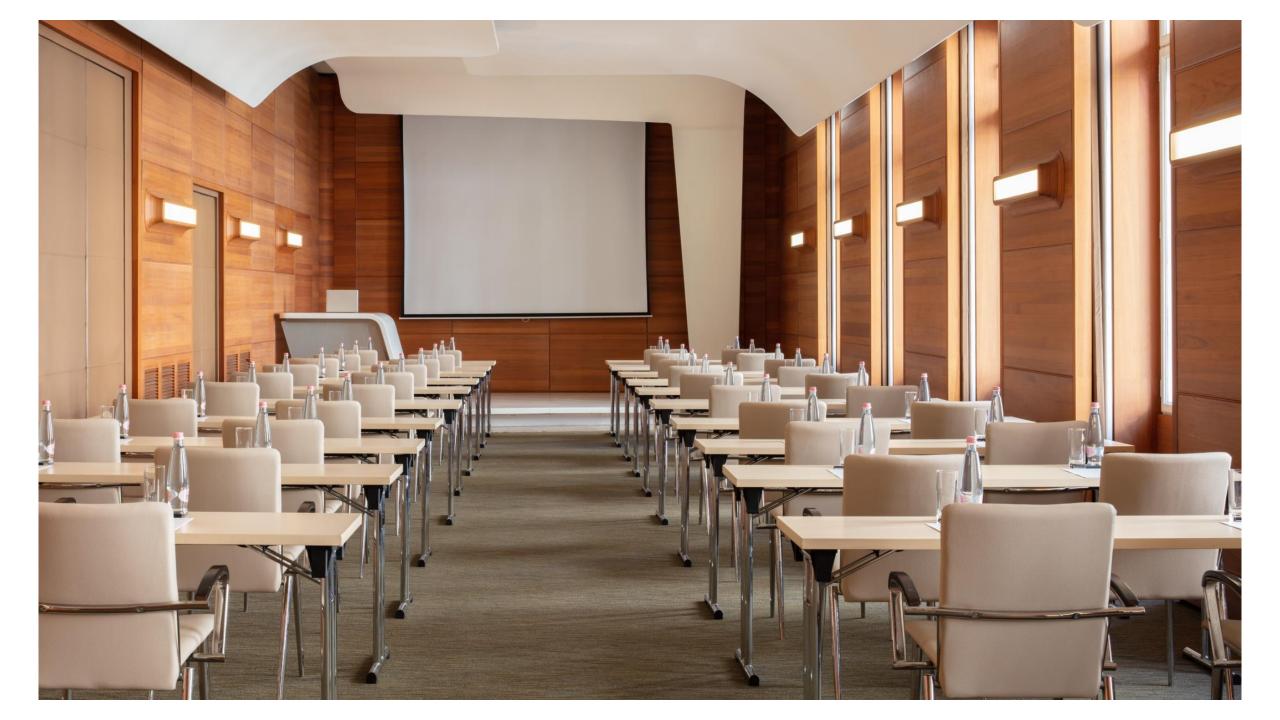

### ROME ROOM

440 sqm Palatial event space for up to 550 guests

The 440 sqm Rome Room is situated on the first floor of the hotel. It is an unforgettable place to accommodate large number conferences, also perfect venue for gala dinners, fashion shows and other creative events. Its interior design, 4,2 m ceiling height and special fittings make it extremely original. The specially designed wooden, marble and textile covered surfaces give the exclusive atmosphere of the room.

The Rome Hall is connectible with the Venice and Prague Rooms - both with daylight -, enlarging the seating capacity up to 600 people. Built-in sound system, 2 built-in projectors and screens are available in this room. Our large elevators help to lift even cars onto the first floor.

In front of the Rome Room there is a 3-floor high Foyer as well with a floor to ceiling window. The 240 sqm second-floor hanging corridor provides additional space for extension of coffee breaks, exhibitions or other activities.